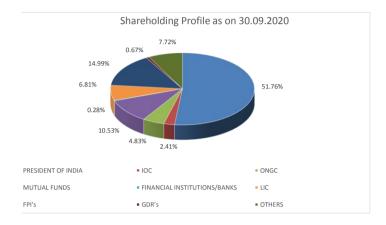

| GAIL(INDIA) LIMITED [Shareholding Profile as on 30.09.2020] |               |                   |
|-------------------------------------------------------------|---------------|-------------------|
| Particulars                                                 | No of Shares  | % of shareholding |
| PRESIDENT OF INDIA                                          | 2,334,392,299 | 51.76             |
| IOC                                                         | 108,905,460   | 2.41              |
| ONGC                                                        | 217,810,924   | 4.83              |
| MUTUAL FUNDS                                                | 474,880,287   | 10.53             |
| FINANCIAL INSTITUTIONS/BANKS                                | 12,621,669    | 0.28              |
| LIC                                                         | 306,983,896   | 6.81              |
| FPI's                                                       | 675,980,232   | 14.99             |
| GDR's                                                       | 30,184,026    | 0.67              |
| OTHERS                                                      | 348,383,073   | 7.72              |
|                                                             | 4,510,141,866 | 100.000           |